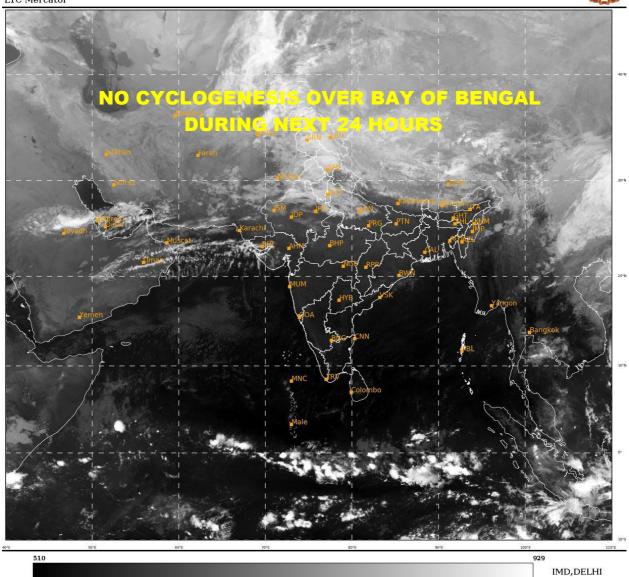

#### **BAY OF BENGAL:**

SCATTERED LOW AND MEDIUM CLOUDS OVER SOUTHEAST BAY OF BENGAL AND ANDAMAN SEA.

## PROBABILITY OF CYCLOGENESIS (FORMATION OF DEPRESSION) DURING NEXT 120 HRS:

| 24 HOURS | 24-48 HOURS | 48-72 HOURS | 72-96 HOURS | 96-120 HOURS |
|----------|-------------|-------------|-------------|--------------|
| NIL      | NIL         | NIL         | NIL         | NIL          |

#### **ARABIAN SEA:**

SCATTERED LOW AND MEDIUM CLOUDS WITH EMBEDDED ISOLATED WEAK TO MODERATE CONVECTION OVER NORTH ARABIAN SEA.

**REMARKS**:

NIL

SAT: INSAT-3D IMG IMG\_TIR1 10.8 um L1C Mercator